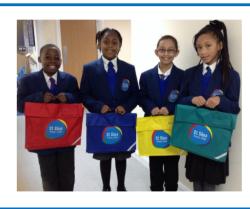

## Year 5 and Year 6

White shirt or polo shirt
Blue school sweatshirt or cardigan
Black or grey trousers/shorts
Black or grey skirt/pinafore dress
Blue checked summer dress (summer term)
Plain socks/tights
Black school shoes or black trainers - trainers
(including logos, branding and laces) must
be completely black, and must not have an