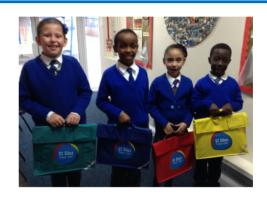

## St Silas School Uniform

## **Nursery and Reception**

## Year 1 - Year 4

## Year 5 and Year 6







White shirt or polo shirt
Blue school sweatshirt or cardigan
Black or grey trousers/shorts
Black or grey skirt/pinafore dress
Blue checked summer dress (summer term)
Plain socks/tights
Black school shoes or black trainers - trainers
(including logos, branding and laces) must
be completely black, and must not have an

White shirt and school tie
Blue school jumper or cardigan
Black or grey trousers/shorts
Black or grey skirt/pinafore dress
Blue checked summer dress (summer term)
Plain socks/tights

Black school shoes or black trainers - trainers (including logos, branding and laces) must be completely black, and must not have an air bubble within the sole

School blazer

White shirt and school tie
Blue school jumper or cardigan

Black or grey trousers/shorts

Black or grey skirt/pinafore