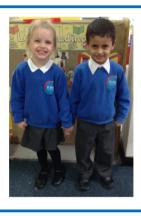

## St Silas School Uniform

## **Nursery and Reception**

## Year 1 - Year 4

## Year 5 and Year 6







White shirt or polo shirt
Blue school sweatshirt or cardigan
Black or grey trousers/shorts
Black or grey skirt/pinafore dress
Blue checked summer dress (summer term)
Plain socks/tights
Black school shoes or black trainers - trainers
(including logos, branding and laces) must
be completely black, and must not have an

White shirt and school tie
Blue school jumper or cardigan
Black or grey trousers/shorts
Black or grey skirt/pinafore dress
Blue checked summer dress (summer term)
Plain socks/tights

Black school shoes or black trainers - trainers (including logos, branding and laces) must be completely black, and must not have an air bubble within the sole

School blazer

White shirt and school tie
Blue school jumper or cardigan

Black or grey trousers/shorts

Black or grey skirt/pinafo